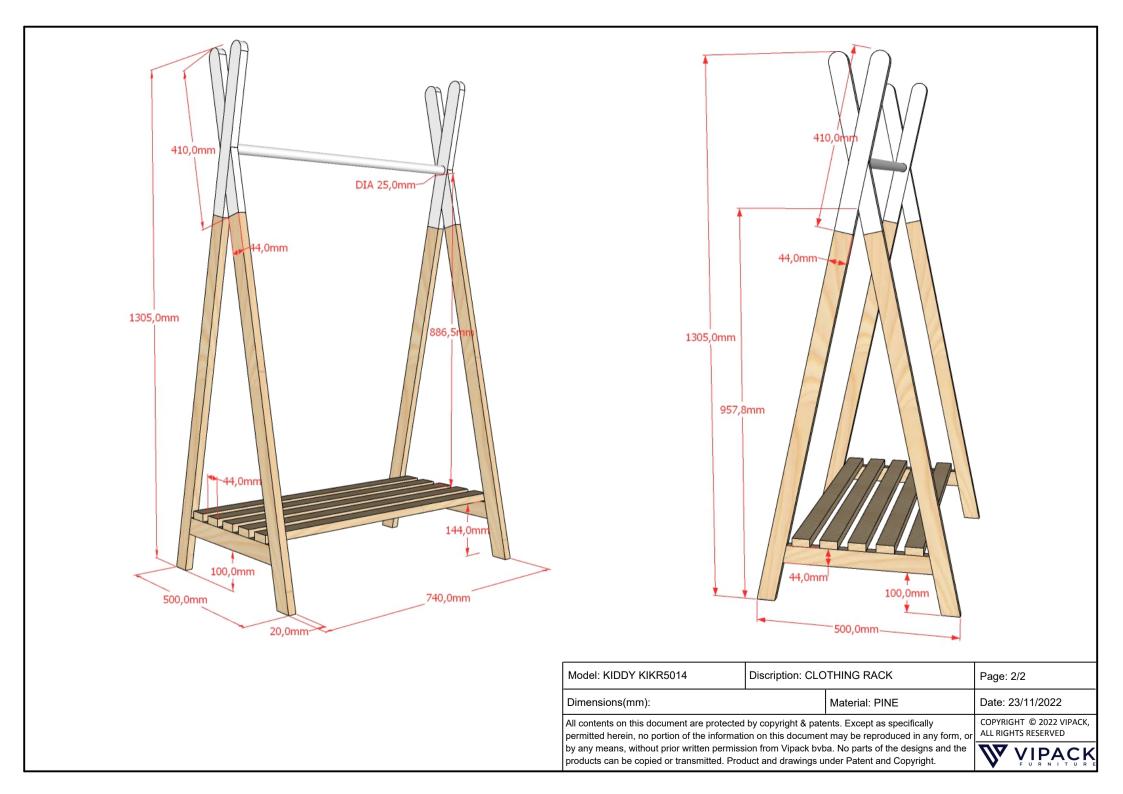

FINISHING : PINE NATURAL / WHITE LACQUERED

| Model: KIDDY KIKR5014                                                                      | Discription: CLOTHING RACK | Page: 1/2                                       |
|--------------------------------------------------------------------------------------------|----------------------------|-------------------------------------------------|
| Dimensions(mm): 740x1305x500                                                               | Material: PINE             | Date: 23/11/2022                                |
| All contents on this document are protected by copyright & patents. Except as specifically |                            | COPYRIGHT © 2022 VIPACK,<br>ALL RIGHTS RESERVED |